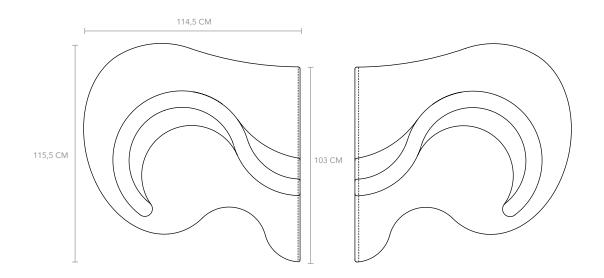

#### Product dimensions - right/left unit

L: 114,5 cm (45.1")

W: 115,5 cm 45,5")

H: 80 cm (31.5")

Seat height: 40 cm (15.7")

With base:

H: 84 cm (33")

Seat height: 44 cm (17.3")

#### Product dimensions - right/left unit

L: 114.5 cm (45.1")

W: 115.5 cm (45,3")

H: 80 cm (31.5")

Seat height: 40 cm (15.7")