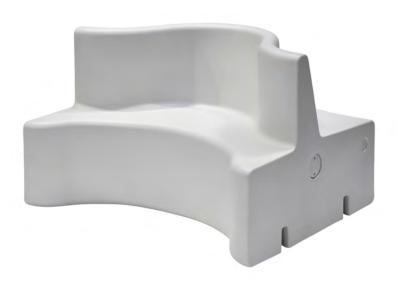

# CLOVERLEAF (RIGHT & LEFT UNIT) Sofa in- and outdoor 1969

#### Description

Modular sofa system consisting of right, left, middle and extension unit.

#### Material

Rotational molded PE Polyetheylen.

#### Product dimensions - right/left unit

L: 114.5 cm (45.1")

W: 115.5 cm (45,3")

H: 80 cm (31.5")

Seat height: 40 cm (15.7")