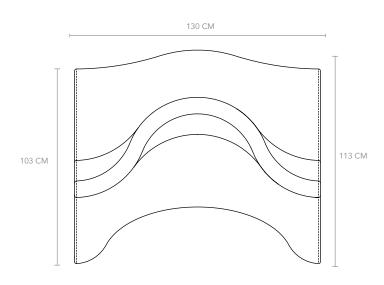

#### Product dimensions - extended unit

L: 130 cm (51.2")

W: 113 cm (44.5")

H: 80 cm (31.5")

Seat height: 40 cm (15.7")

With base:

H: 84 cm (33")

Seat height: 44 cm (17.3")

#### Product dimensions - extended unit

L: 130 cm (51.2")

W: 113 cm (44.5")

H: 80 cm (31.5")

Seat height: 40 cm (15.7")