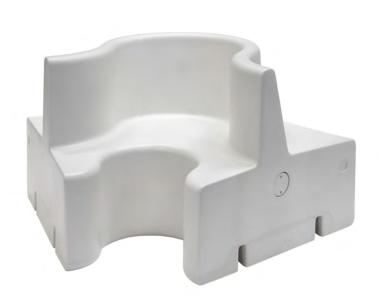

# CLOVERLEAF (RIGHT & LEFT UNIT) Sofa in- and outdoor 1969

#### Description

Modular sofa system consisting of right, left, middle and extension unit.

#### Material

Rotational molded PE Polyetheylen.

#### Product dimensions - right/left unit

L: 114.5 cm (45.1")

W: 115.5 cm (45,3")

H: 80 cm (31.5")

Seat height: 40 cm (15.7")