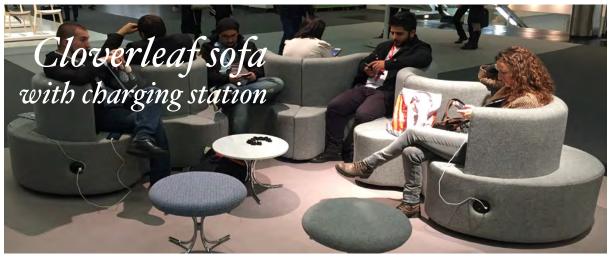

# CLOVERLEAF SOFA Charging station

The Cloverleaf Sofa with integrated charging stations using OE Electrics' Pixel units.

More information and technical specifications: www.oeelectrics.co.uk/en/pixel