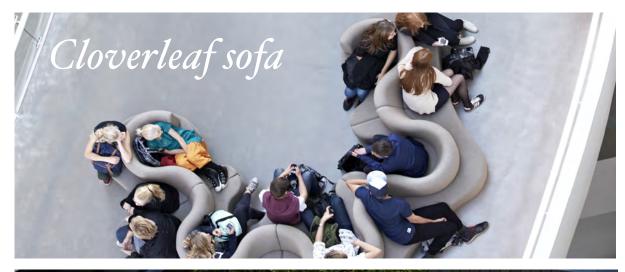

## CLOVERLEAF (RIGHT & LEFT UNIT)

### Sofa 1969

#### Description

Modular sofa system consisting of right, left, middle and extension unit.