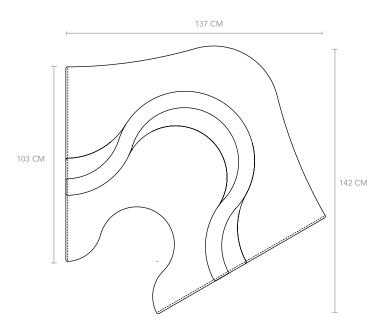

#### Colour & fabric

For further details regarding available colours

please contact your local dealer.

Product dimensions - middle unit

(NB! Depending on placement angle)

L: 137 cm (54")

W: 142 cm (56")

H: 80 cm (31.5")