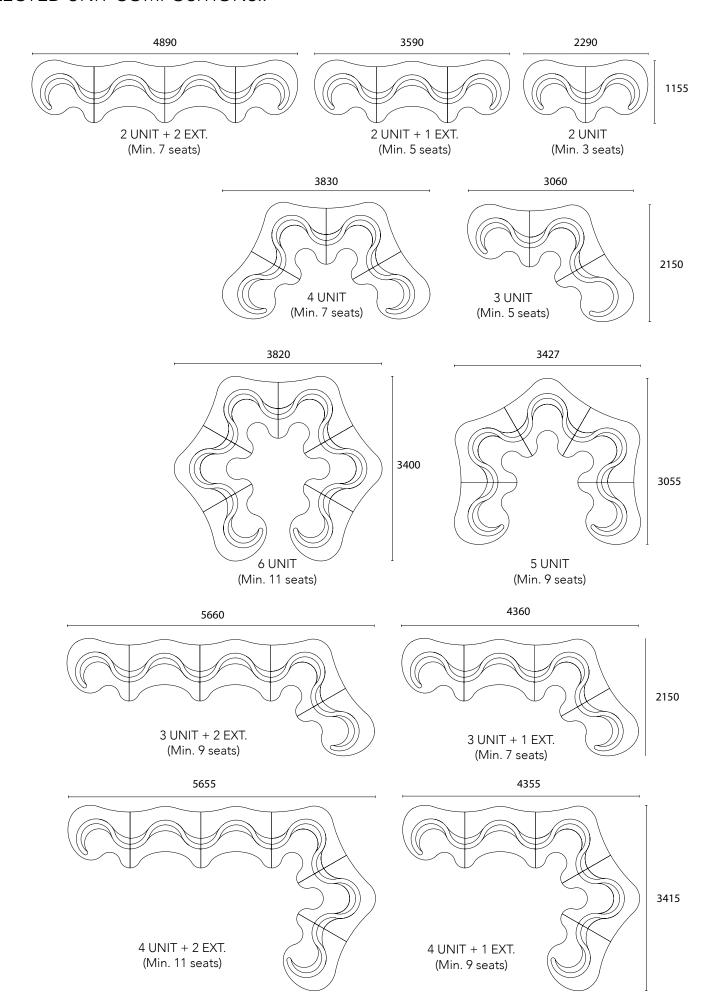

l

Rotational molded PE Polyetheylen.

#### Product dimensions - middle unit

L: 142 cm (55.9")

W: 158 cm (62.2")

H: 80 cm (31.5")

Seat height: 40 cm (15.7")

#### Box dimensions

149 x 152 x 105 cm (58.7 x 59.9 x 41.3")

Stackable wooden crates.

#### Weight

51 kg

#### Colour options





# CLOVERLEAF (EXTENSION UNIT) Sofa in- and outdoor 1969

#### Description

Modular sofa system consisting of right, left, middle and extension unit.

#### Material

Rotational molded PE Polyetheylen.

#### Product dimensions - extended unit

L: 130 cm (51.2")

W: 113 cm (44.5")

H: 80 cm (31.5")

Seat height: 40 cm (15.7")

#### Box dimensions

149 x 152 x 105 cm (58.7 x 59.9 x 41.3")

Stackable wooden crates.

#### Weight

47 kg

#### Colour options







# CLOVERLEAF SOFA Dimension overview









**VERPAN** 

# CLOVERLEAF SOFA Charging station

The Cloverleaf Sofa with integrated charging stations using OE Electrics' Pixel units.

More information and technical specifications: www.oeelectrics.co.uk/en/pixel