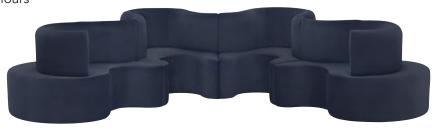

#### Description

Modular sofa system consisting of right, left, middle and extension unit.