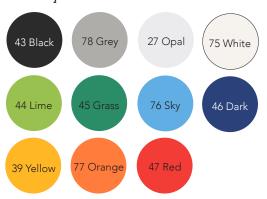

cal dealer.

#### Product dimensions - extended unit

L: 130 cm (51.2")

W: 113 cm (44.5")

H: 80 cm (31.5")

Seat height: 40 cm (15.7")

With base:

H: 84 cm (33")

Seat height: 44 cm (17.3")

#### Box dimensions

149 x 152 x 105 cm (58.7 x 59.8 x 41.3")

Stackable wooden crates.

#### Weight

135 kg





# CLOVERLEAF (RIGHT & LEFT UNIT) Sofa in- and outdoor 1969

#### Description

Modular sofa system consisting of right, left, middle and extension unit.

#### Material

Rotational molded PE Polyetheylen.

#### Product dimensions - right/left unit

L: 114.5 cm (45.1")

W: 115.5 cm (45,3")

H: 80 cm (31.5")

Seat height: 40 cm (15.7")

#### Box dimensions

 $124 \times 124 \times 105$  cm ( $48.8 \times 48.8 \times 41.3$ ") Stackable wooden crates.

#### Weight

40 kg

#### Colour options





# CLOVERLEAF (MIDDLE UNIT) Sofa in- and outdoor 1969

#### Description

Modular sofa system consisting of right, left, middle and extension unit.

#### Material

Rotational molded PE Polyetheylen.

#### Product dimensions - middle unit

L: 142 cm (55.9")

W: 158 cm (62.2")

H: 80 cm (31.5")

Seat height: 40 cm (15.7")

#### Box dimensions

149 x 152 x 105 cm (58.7 x 59.9 x 41.3")

Stackable wooden crates.

#### Weight

51 kg

#### Colour options





# CLOVERLEAF (EXTENSION UNIT) Sofa in- and outdoor 1969

#### Description

Modular sofa system consisting of right, left, middle and extension unit.

#### Material

Rotational molded PE Polyetheylen.

#### Product dimensions - extended unit

L: 130 cm (51.2")

W: 113 cm (44.5")

H: 80 cm (31.5")

Seat height: 40 cm (15.7")

#### Box dimens