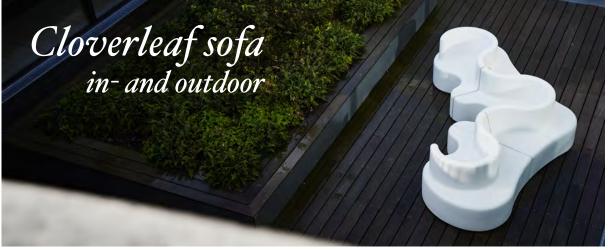

# CLOVERLEAF (RIGHT & LEFT UNIT) Sofa in- and outdoor 1969

#### Description

Modular sofa system consisting of right, left, middle and extension unit.

#### Material

Rotational molded PE Polyetheylen.