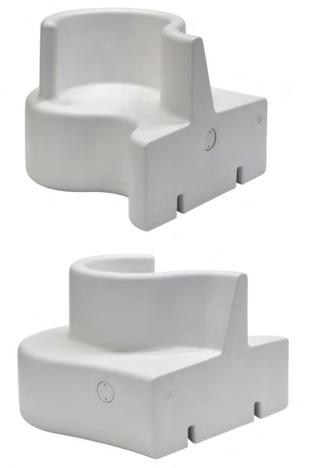

#### Material

Rotational molded PE Polyetheylen.

#### Product dimensions - right/left unit

L: 114.5 cm (45.1")

W: 115.5 cm (45,3")

H: 80 cm (31.5")

Seat height: 40 cm (15.7")