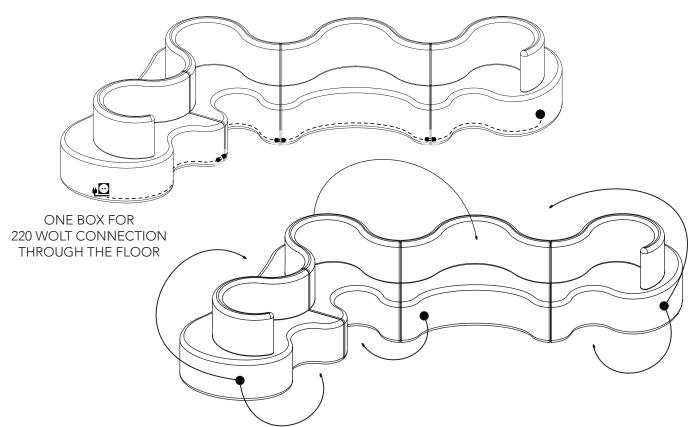

tackable wooden crates.

#### Weight

51 kg

#### Colour options





# CLOVERLEAF (EXTENSION UNIT) Sofa in- and outdoor 1969

#### Description

Modular sofa system consisting of right, left, middle and extension unit.

#### Material

Rotational molded PE Polyetheylen.

#### Product dimensions - extended unit

L: 130 cm (51.2")

W: 113 cm (44.5")

H: 80 cm (31.5")

Seat height: 40 cm (15.7")

#### Box dimensions

149 x 152 x 105 cm (58.7 x 59.9 x 41.3")

Stackable wooden crates.

#### Weight

47 kg

#### Colour options







# CLOVERLEAF SOFA Dimension overview









**VERPAN** 

# CLOVERLEAF SOFA Charging station

The Cloverleaf Sofa with integrated charging stations using OE Electrics' Pixel units.

More information and technical specifications: www.oeelectrics.co.uk/en/pixel