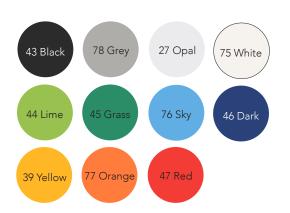

nit.

#### Material

Rotational molded PE Polyetheylen.

#### Product dimensions - right/left unit

L: 114.5 cm (45.1")

W: 115.5 cm (45,3")

H: 80 cm (31.5")

Seat height: 40 cm (15.7")

#### Box dimensions

 $124 \times 124 \times 105$  cm ( $48.8 \times 48.8 \times 41.3$ ") Stackable wooden crates.

#### Weight

40 kg

#### Colour options





# CLOVERLEAF (MIDDLE UNIT) Sofa in- and outdoor 1969

#### Description

Modular sofa system consisting of right, left, middle and extension unit.

#### Material

Rotational molded PE Polyetheylen.

#### Product dimensions - middle unit

L: 142 cm (55.9")

W: 158 cm (62.2")

H: 80 cm (31.5")

Seat height: 40 cm (15.7")

#### Box dimensions

149 x 152 x 105 cm (58.7 x 59.9 x 41.3")

Stackable wooden crates.

#### Weight

51 kg

#### Colour options





# CLOVERLEAF (EXTENSION UNIT) Sofa in- and outdoor 1969

#### Description

Modular sofa system consisting of right, left, middle and extension unit.

#### Material

Rotational molded PE Polyetheylen.

#### Product dimensions - extended unit

L: 130 cm (51.2")

W: 113 cm (44.5")

H: 80 cm (31.5")

Seat height: 40 cm (15.7")

#### Box dimensions

149 x 152 x 105 cm (58.7 x 59.9 x 41.3")

Stackable wooden crates.

#### Weight

47 kg

#### Colour options







# CLOVERLEAF SOFA Dimension overview









**VERPAN** 

# CLOVERLEAF SOFA Charging station

The Cloverleaf Sofa with integrated charging stations using OE Electrics' Pixel units.

More information and technical specifications: www.oeelectrics.co.uk/en/pixel