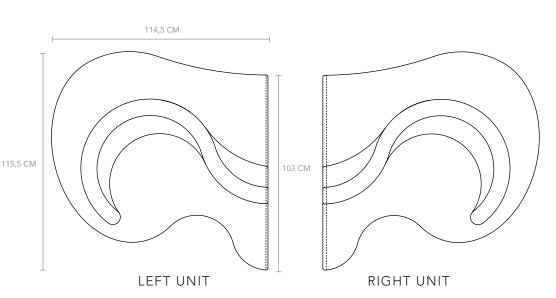

#### Product dimensions - right/left unit

L: 114,5 cm (45.1")

W: 115,5 cm 45,5")

H: 80 cm (31.5")

Seat height: 40 cm (15.7")

With base:

H: 84 cm (33")

Seat height: 44 cm (17.3")