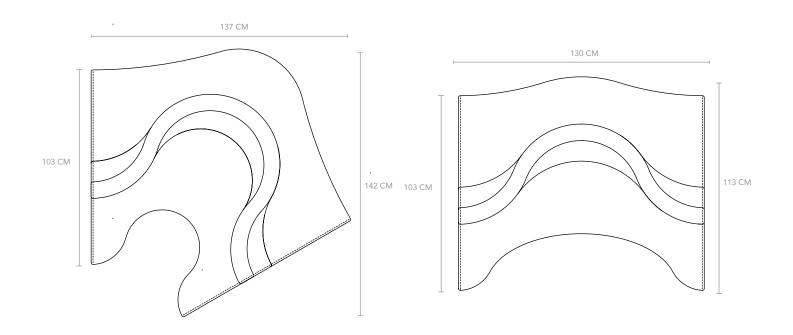

#### Colour & fabric

For further details regarding available colours

please contact your local dealer.

Product dimensions - middle unit

(NB! Depending on placement angle)

L: 137 cm (54")

W: 142 cm (56")

H: 80 cm (31.5")

Seat height: 40 cm (15.7")

With base:

H: 84 cm (33")

Seat height: 44 cm (17.3")

#### Product dimensions - extended unit

L: 130 cm (51.2")

W: 113 cm (44.5")

H: 80 cm (31.5")

Seat height: 40 cm (15.7")

With base:

H: 84 cm (33")

Seat height: 44 cm (17.3")